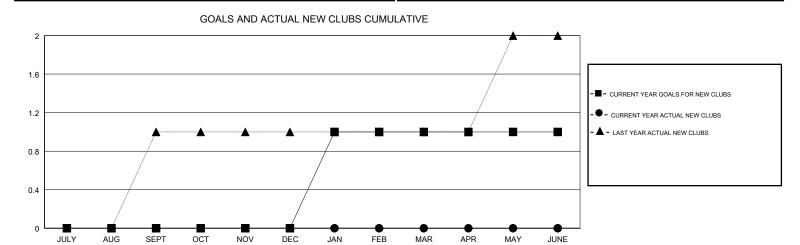

## ANN ELDRIDGE **LOCATION AUSTRALIA GMT CA** Clubs Members RESULTS FOR 2017-2018 RESULTS FOR 2017-2018 NEW CLUB GOAL NEW CLUBS DROPPED CLUBS MEMBER GROWTH NET MEMBER GROWTH DROPPED QUARTER QUARTER GOAL ACTUAL MEMBERS ACTUAL (including transfers) 0 0 0 0 28 52 JULY/AUG/SEPT JULY/AUG/SEPT 0 0 31 51 OCT/NOV/DEC OCT/NOV/DEC 0 1 0 20 33 45 JAN/FEB/MAR JAN/FEB/MAR 0 0 0 0 0 0 APR/MAY/JUNE APR/MAY/JUNE