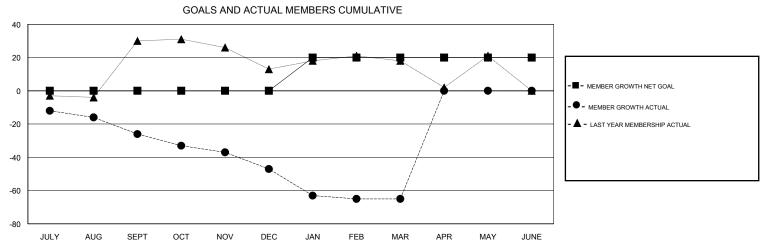

## ANN ELDRIDGE **LOCATION AUSTRALIA GMT CA** Clubs Members RESULTS FOR 2017-2018 RESULTS FOR 2017-2018 NEW CLUB GOAL NEW CLUBS DROPPED CLUBS MEMBER GROWTH NET MEMBER GROWTH DROPPED QUARTER QUARTER GOAL ACTUAL MEMBERS ACTUAL (including transfers) 0 0 0 0 28 52 JULY/AUG/SEPT JULY/AUG/SEPT 0 0 31 51 OCT/NOV/DEC OCT/NOV/DEC 0 1 0 20 33 45 JAN/FEB/MAR JAN/FEB/MAR 0 0 0 0 0 0 APR/MAY/JUNE APR/MAY/JUNE